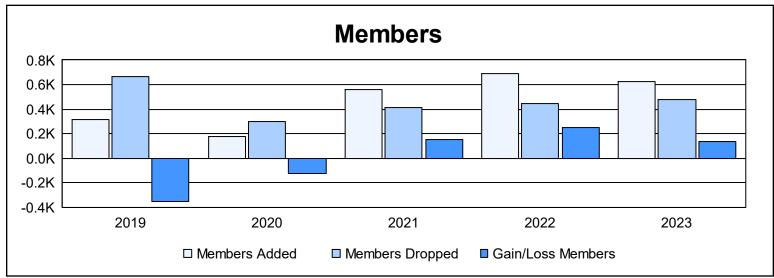

| Year      | New<br>Clubs | Dropped<br>Clubs | Gain/<br>Loss<br>Clubs | New<br>Members | Charter<br>Members | Reinstate<br>Members | Transfer<br>Members | Total<br>Member<br>Added | Total<br>Members<br>Dropped | Gain/<br>Loss<br>Members |
|-----------|--------------|------------------|------------------------|----------------|--------------------|----------------------|---------------------|--------------------------|-----------------------------|--------------------------|
| 2018-2019 | 4            | 2                | 2                      | 162            | 113                | 30                   | 8                   | 313                      | 662                         | -349                     |
| 2019-2020 | 2            | 1                | 1                      | 93             | 57                 | 13                   | 11                  | 174                      | 298                         | -124                     |
| 2020-2021 | 9            | 5                | 4                      | 300            | 235                | 10                   | 16                  | 561                      | 410                         | 151                      |
| 2021-2022 | 15           | 1                | 14                     | 292            | 375                | 19                   | 3                   | 689                      | 443                         | 246                      |
| 2022-2023 | 10           | 3                | 7                      | 253            | 310                | 34                   | 24                  | 621                      | 481                         | 140                      |
| Average   | 8            | 2                | 6                      | 220            | 218                | 21                   | 12                  | 472                      | 459                         | 13                       |