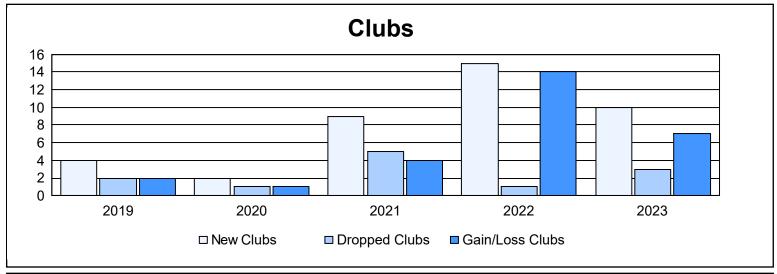

| Year      | New<br>Clubs | Dropped<br>Clubs | Gain/<br>Loss<br>Clubs | New<br>Members | Charter<br>Members | Reinstate<br>Members | Transfer<br>Members | Total<br>Member<br>Added | Total<br>Members<br>Dropped | Gain/<br>Loss<br>Members |
|-----------|--------------|------------------|------------------------|----------------|--------------------|----------------------|---------------------|--------------------------|-----------------------------|--------------------------|
| 2018-2019 | 4            | 2                | 2                      | 162            | 113                | 30                   | 8                   | 313                      | 662                         | -349                     |
| 2019-2020 | 2            | 1                | 1                      | 93             | 57                 | 13                   | 11                  | 174                      | 298                         | -124                     |
| 2020-2021 | 9            | 5                | 4                      | 300            | 235                | 10                   | 16                  | 561                      | 410                         | 151                      |
| 2021-2022 | 15           | 1                | 14                     | 292            | 375                | 19                   | 3                   | 689                      | 443                         | 246                      |
| 2022-2023 | 10           | 3                | 7                      | 253            | 310                | 34                   | 24                  | 621                      | 481                         | 140                      |
| Average   | 8            | 2                | 6                      | 220            | 218                | 21                   | 12                  | 472                      | 459                         | 13                       |